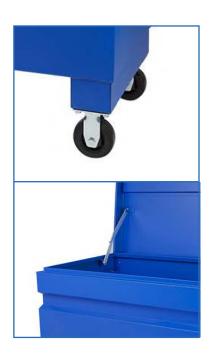

## **Features**

- Tough industrial powder coat finish
- Heavy duty steel construction and welded seams provide exceptional durability indoors and out
- Heavy duty industrial lid stays to prevent accidental closure
- 4 way legs, predrilled to accommodate casters
- Four caster wheels included
- Fully welded seams provide maximum stregth and protection of goods