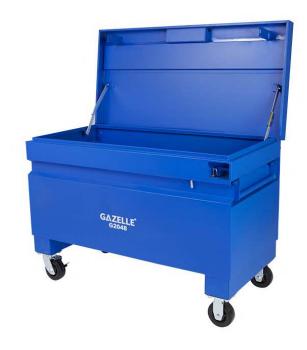

## **Heavy-Duty Steel Job Box**

## **Features**

- Tough industrial powder coat finish
- Heavy duty steel construction and welded seams provide exceptional durability indoors and out
- Heavy duty industrial lid stays to prevent accidental closure
- 4 way legs, predrilled to accommodate casters
- Four caster wheels included
- Fully welded seams provide maximum stregth and protection of goods

| SPECIFICATIONS            | G2036             | G2048             |
|---------------------------|-------------------|-------------------|
| Style                     | Jobsite Box       | Jobsite Box       |
| Color                     | Blue              | Blue              |
| Height x Width x Length   | 21" x 17" x 28"   | 28" x 24" x 48"   |
| Load Capacity             | 500 kg            | 500 kg            |
| Material                  | Cold Roller Steel | Cold Roller Steel |
| Closed Height             | 21"               | 28"               |
| Max. Open Extended Height | 35"               | 50"               |
| Accessories Included      | -                 | 4 caster wheels   |
| Powder Coat Finish        | Yes               | Yes               |
| Product Weight            | 43 kg             | 74 kg             |