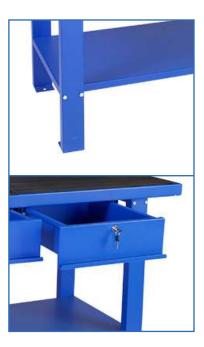

## Features

- Quick and easy assembly
- Heavy-duty steel legs provide a solid foundation that won't slip, slide or shake
- Sturdy metal worktop supports up to 300 kgs
- Allows quick and easy storage and retrieval of tools and equipment
- Fits all standard or heavy-duty peg hooks and accessories (not included)
- Keeps your workspace de-cluttered
- Drawers with ball bearing slides ensure that drawer glides smoothly and effortlessly
- Drawer support up to 50 kg.