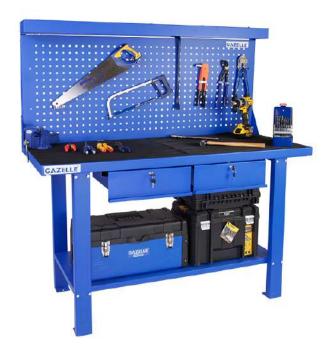

## **59" Steel Workbench With Pegboard And Drawers**

## Features

- Quick and easy assembly
- Heavy-duty steel legs provide a solid foundation that won't slip, slide or shake
- Sturdy metal worktop supports up to 300 kgs
- Allows quick and easy storage and retrieval of tools and equipment
- Fits all standard or heavy-duty peg hooks and accessories (not included)
- Keeps your workspace de-cluttered
- Drawers with ball bearing slides ensure that drawer glides smoothly and effortlessly
- Drawer support up to 50 kg.

| SPECIFICATIONS         | G2605             |
|------------------------|-------------------|
| Surface Load Capacity  | 300 kg            |
| Table Surface Material | Cold roller steel |
| Table Frame Material   | Cold roller steel |
| Width                  | 59" (1.5m)        |
| Depth                  | 25" (0.64m)       |
| Height                 | 61" (1.55m)       |
| Top Thickness          | 40 mm             |
| Finish                 | Powder Coating    |
| Drawer Capacity        | 50 kg             |