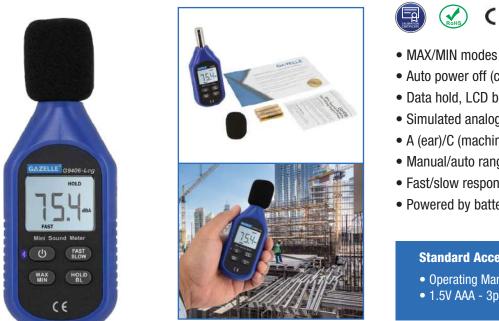

## G9400 Series - G9406-Log

The GAZELLE G9406-Log Mini Sound Level Meter is designed to measure outdoor and indoor noise levels at a measuring accuracy of 1.5 dB. Widely used in noise detection, quality control, health & safety, and environmental studies, the G9406-Log is compact and portable, making it ideal for mobile measurements of sound. Noise generated in various environments such as workplaces, machine controls, and construction sites can be easily measured and displayed with the backlit digital display, offering users the most convenient measurement readings of sound levels.

- Auto power off (cancelable)
- Data hold, LCD backlight
- · Simulated analog bar
- A (ear)/C (machine) weighting modes
- Manual/auto range selectable
- Fast/slow response rate (fast: 125ms, slow: 1s)
- · Powered by batteries or external power source

## **Standard Accessories**

- Operating Manual
- 1.5V AAA 3pcs

| Specifications      | Range                | Best Accuracy        |
|---------------------|----------------------|----------------------|
| Noise (A Weighting) | 30~130dB (0.1dB Res) | ±5~RH (0~99%RH)      |
| Sampling Rate       | FAST                 | ±1.0°C               |
|                     | SLOW                 | ±2.0°F               |
| MAX/MIN             |                      | MAX/MIN              |
| Data Hold           | 0.5s                 | HOLD                 |
| LCD Backlight       | °C/°F                | Yes                  |
| Battery             | Yes                  | AAA 1.5V*3 batteries |
| Working Environment | Temperature          | 0~40°C               |
|                     | Humidity             | ≤80%RH               |
| Storage Environment | Temperature          | -20~60°C             |
|                     | Humidity             | ≤75%RH               |