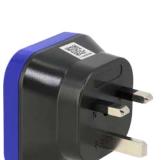

## **Socket Tester**

G9300 Series - G9302

The GAZELLE G9302 Socket Tester is an easy and quick way to verify a 3-pin plug's wiring. Simply plug the G9302 directly into the socket and see the connection result. The LED lights on the front of the socket tester will light up in various combinations to indicate the condition of the connection. Capable to diagnose results such as: Correct, Missing Earth, Live Earth Reverse, Live Neutral Reverse, and Missing Neutral.

- · Easy to use! Simply plug into the live socket and see the connection result
- Quickly diagnose for Correct, Missing Earth, Live Earth Reverse, Live Neutral Reverse, Missing Neutral
- Double insulted safety rated and CE certified product