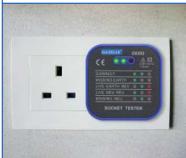

## **Socket Tester**

G9300 Series - G9302

The GAZELLE G9302 Socket Tester is an easy and quick way to verify a 3-pin plug's wiring. Simply plug the G9302 directly into the socket and see the connection result. The LED lights on the front of the socket tester will light up in various combinations to indicate the condition of the connection. Capable to diagnose results such as: Correct, Missing Earth, Live Earth Reverse, Live Neutral Reverse, and Missing Neutral.

- · Easy to use! Simply plug into the live socket and see the connection result
- Quickly diagnose for Correct, Missing Earth, Live Earth Reverse, Live Neutral Reverse, Missing Neutral
- Double insulted safety rated and CE certified product