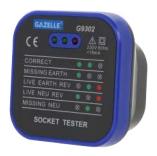

## **Socket Tester**

G9300 Series - G9302

The GAZELLE G9302 Socket Tester is an easy and quick way to verify a 3-pin plug's wiring. Simply plug the G9302 directly into the socket and see the connection result. The LED lights on the front of the socket tester will light up in various combinations to indicate the condition of the connection. Capable to diagnose results such as: Correct, Missing Earth, Live Earth Reverse, Live Neutral Reverse, and Missing Neutral.

- · Easy to use! Simply plug into the live socket and see the connection result
- Quickly diagnose for Correct, Missing Earth, Live Earth Reverse, Live Neutral Reverse, Missing Neutral
- Double insulted safety rated and CE certified product