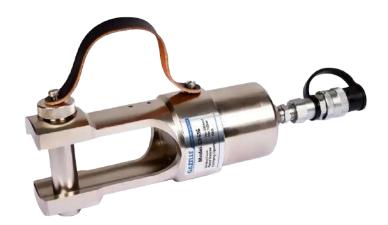

## **Hydraulic Crimping Head**

G9600 Series - G9636

- U-type crimping head, sturdy and durable
- Pin-type crimping head for easy access to the fitting
- Quick couple for easy disassembly
- Powered by single acting hydraulic pump
- Light weight, suitable for overhead line work

## **Standard Accessories**

- Crimping Dies 16-630mm<sup>2</sup>
- Canvas Carrying Bag

| Specifications    | Range              |
|-------------------|--------------------|
| Crimping Force    | 25t                |
| Stroke            | 20mm               |
| Rated Pressure    | 700bar             |
| Crimping Capacity | 630mm <sup>2</sup> |
| Weight            | 5.5kg              |
| Packing           | Canvas Bag         |