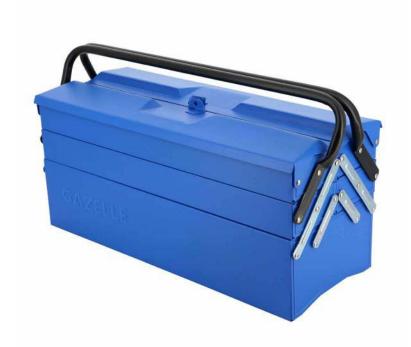

## **5-Tray Cantilever Tool Box**

## **Features**

- Excellent storage, access and organisation for your tools
- Heavy-gauge steel construction
- Carry handle
- Tough powder coated finish
- Fitted with a lock bracket (padlock required - not supplied)

| SPECIFICATIONS         | G2020           | G2021           |
|------------------------|-----------------|-----------------|
| Material               | Metal           | Metal+Plastic   |
| Outside Width          | 20"             | 21"             |
| Nominal Outside Depth  | 8"              | 8"              |
| Nominal Outside Height | 11.4"           | 7.7"            |
| Locking System         | no              | no              |
| Weight Capacity        | 25 kgs          | 20 kgs          |
| Finish                 | Powder Coated   | Powder Coated   |
| Number of Trays        | 5               | 5               |
| Number of Handles      | 2               | 1               |
| Handle Design          | Easy Grip Steel | Easy Grip Steel |