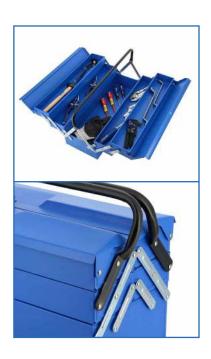

## **5-Tray Cantilever Tool Box**

## **Features**

- Excellent storage, access and organisation for your tools
- Heavy-gauge steel construction
- Carry handle
- Tough powder coated finish
- Fitted with a lock bracket (padlock required - not supplied)

| SPECIFICATIONS         | G2020           | G2021           |
|------------------------|-----------------|-----------------|
| Material               | Metal           | Metal+Plastic   |
| Outside Width          | 20"             | 21"             |
| Nominal Outside Depth  | 8"              | 8"              |
| Nominal Outside Height | 11.4"           | 7.7"            |
| Locking System         | no              | no              |
| Weight Capacity        | 25 kgs          | 20 kgs          |
| Finish                 | Powder Coated   | Powder Coated   |
| Number of Trays        | 5               | 5               |
| Number of Handles      | 2               | 1               |
| Handle Design          | Easy Grip Steel | Easy Grip Steel |