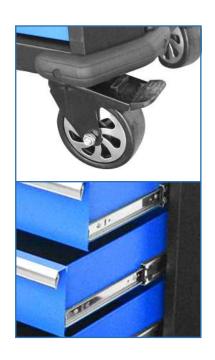

## 28" 7-Drawer Rolling Tool Cabinet

- Random combination & independent use of top & bottom cabinets
  Internal locking system for extra security
  Soft-close ball bearing slides

- Two swivel & two fixed 5"x2" casters
- Concave side panel structure creates high load capacity as well as more storage space