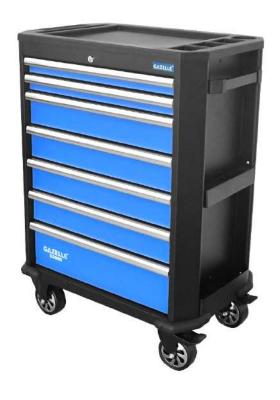

## 28" 7-Drawer Rolling Tool Cabinet

- Random combination & independent use of top & bottom cabinets
  Internal locking system for extra security
  Soft-close ball bearing slides

- Two swivel & two fixed 5"x2" casters
- Concave side panel structure creates high load capacity as well as more storage space

| SPECIFICATIONS           | G2906-ii                       |
|--------------------------|--------------------------------|
| Duty Rating              | Heavy Duty                     |
| Number of Drawers        | 7                              |
| Product Size             | 724 x 470 x 867 mm             |
| Product Size with Caster | 724 x 470 x 1027 mm            |
| Drawer Heights           | 2 drawers 570 x 410 x 54 mm)   |
|                          | 4 drawers (570 x 410 x 112 mm) |
|                          | 1 drawer (570 x 410 x 170 mm)  |
| N.W.                     | 63 kg                          |
| G.W.                     | 78 kg                          |
| Caster Type              | (2) Fixed with Lock            |
|                          | (2) Swivel                     |