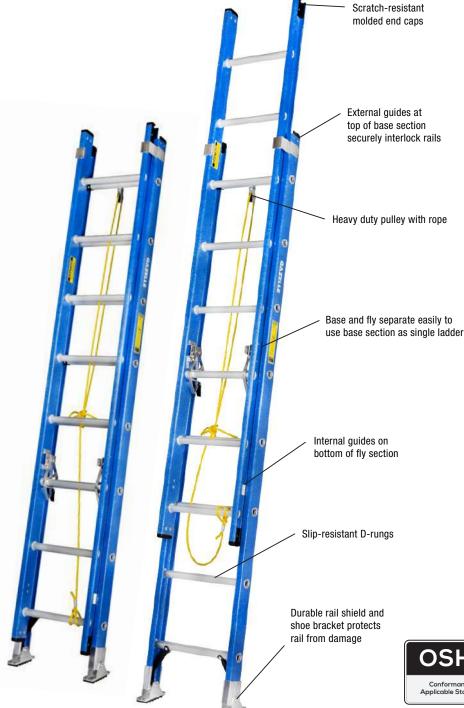

## **Extension Ladders**

G3500 Series

Heavy Duty extruded rung locks are spring loaded to operate smoothly

Robust, self-aligning, free-swinging shoe with slip-resistant rubber pads

## **FIBERGLASS**

| MODEL | LADDER HEIGHT |       | WORKING HEIGHT |       | MAX.WORKING LENGTH |       | CLOSED LENGTH | SECTIONS        | WEIGHT   | LOAD     |
|-------|---------------|-------|----------------|-------|--------------------|-------|---------------|-----------------|----------|----------|
|       | FEET          | METER | FEET           | METER | FEET               | METER | FEET          | SECTIONS        | WEIGHT   | CAPACITY |
| G3516 | 16.0          | 4.8   | 15.0           | 4.6   | 13.0               | 4.0   | 8.0           | Double Sections | 14.1 Kgs | 150 Kgs  |
| G3524 | 24.0          | 7.3   | 23.0           | 7.0   | 21.0               | 6.4   | 12.0          | Double Sections | 18.1 Kgs | 150 Kgs  |
| G3528 | 28.0          | 8.5   | 27.0           | 8.2   | 25.0               | 7.6   | 14.0          | Double Sections | 20.9 Kgs | 150 Kgs  |