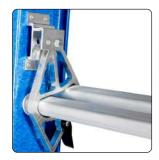

## **Extension Ladders**

G3500 Series

Heavy Duty extruded rung locks are spring loaded to operate smoothly

Robust, self-aligning, free-swinging shoe with slip-resistant rubber pads