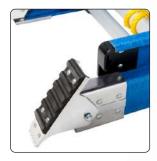

## **Extension Ladders**

G3500 Series

Heavy Duty extruded rung locks are spring loaded to operate smoothly

Robust, self-aligning, free-swinging shoe with slip-resistant rubber pads