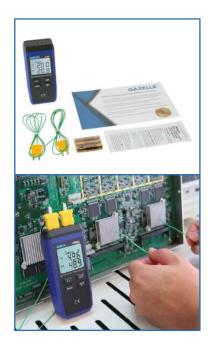

## **Standard Accessories**

- Operating Manual
- Temperature Probe
- 1.5V AAA 3pcs

| Specifications                 | Ran        | ge           | Best Accuracy |
|--------------------------------|------------|--------------|---------------|
| Temperature measurement (K)    | -50~1300°C |              | ±(0.5%+1)     |
| Temperature measurement (J)    | -50~1200°C |              | ±(0.5%+1)     |
| Features                       |            |              |               |
| Difference measurement (T1-T2) |            | √            |               |
| Unit conversion (°C/°F)        |            | $\checkmark$ |               |
| Max/Min/Avg                    |            |              |               |
| Function selection (K/J)       |            | V            |               |
| Backlight                      |            | V            |               |
| Working temperature            |            | 0°C~40°C     |               |
| Working humidity (relative)    |            | ≤80%RH       |               |
| 1m drop test                   |            |              |               |
| Power                          |            | 3 x AAA      |               |