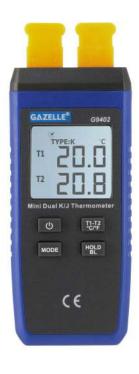

## **Mini Contact Thermometer**

G9400 Series - G9402

The GAZELLE G9402 Mini Contact Thermometer is a dual-input digital thermometer that delivers a fast response. Designed to measure two contact temperature inputs simultaneously, whether measuring motors, insulation, pipes, liquids, and wires with industrial standard J, K-type thermocouple temperature sensors. The user friendly-front panel and large, backlit display make it easy to view results from both channels.

- 1m drop proof
- Maximum/minimum/average
- Big LCD display with bright white backlight for a clear view of measurement
- K/J thermocouple probe selection
- Difference measurement: T1~T2
- CE Certified