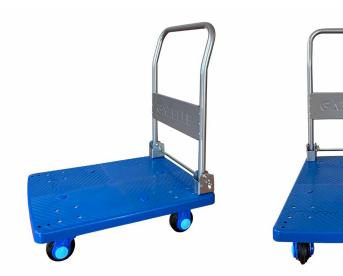

## **Platform Trolleys**

## **Features**

- Steel wheeled platform truck folds and opens in seconds
- Nylon Bracket and Elastic Rubber Wheel
- Tubing and platform made of tough steel for added durability
- Strong, rigid, steel handle for secure maneuvering of loads
- Compact design for easy storage

| MODEL | PLATFORM SIZE | DECK HEIGHT | WHEEL      | HANDLE HEIGHT | LOAD CAPACITY |
|-------|---------------|-------------|------------|---------------|---------------|
| G2501 | 720 x 490 mm  | 170 mm      | 100 mm dia | 850 mm        | 150 kgs       |
| G2502 | 900 x 600 mm  | 215 mm      | 125 mm dia | 890 mm        | 300 kgs       |
| G2503 | 1200 x 750 mm | 255 mm      | 150 mm dia | 955 mm        | 600 kgs       |