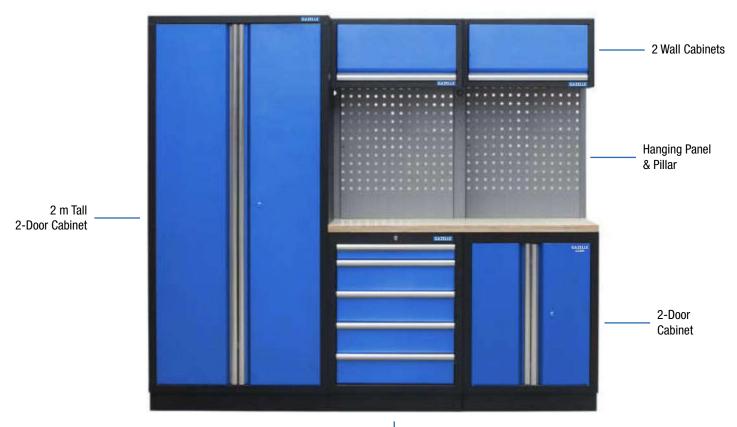

## **Garage Series Tool Cabinet**

5-Drawer Cabinet -

| Part Name        | Material          | Dimension (LxWxH)   | Features                                                                                                                                              |
|------------------|-------------------|---------------------|-------------------------------------------------------------------------------------------------------------------------------------------------------|
| Tall Cabinet     | Cold Roller Steel | 915 x 458 x 2000 mm | <ul><li>Knock down structure</li><li>2-Door cabinet</li><li>Include 4 shelves inside</li></ul>                                                        |
| 5-Drawer Cabinet | Cold Roller Steel | 680 x 458 x 910 mm  | <ul> <li>Welded structure</li> <li>5-Drawer cabinet (1 small drawer</li> <li>4 large drawer)</li> <li>2mm EVA drawer liner in every drawer</li> </ul> |
| 2-Door Cabinet   | Cold Roller Steel | 680 x 458 x 910 mm  | <ul><li>Welded structure</li><li>2-Door cabinet</li><li>Include 1 shelf inside</li></ul>                                                              |
| Wall Cabinet     | Cold Roller Steel | 680 x 281 x 350 mm  |                                                                                                                                                       |
| Hanging Panel    | Cold Roller Steel | 1066 x 629 x 36 mm  |                                                                                                                                                       |
| Hanging Pillar   | Cold Roller Steel | 1464 x 256 x 197 mm |                                                                                                                                                       |
| Counter Top      | Plywood           | 1361 x 463 x 38 mm  |                                                                                                                                                       |