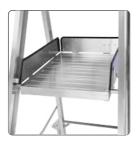

## **Platform Ladders**

G5800 Series

360° waist high guard-rail to work securely facing any direction

Anti-slip 570 x 400 mm platform with an integrated toe board

Compact dimensions when folded

150

| MODEL | LADDER HEIGHT |       | WORKING HEIGHT |       | PLATFORM HEIGHT |       | PLATFORM SIZE | APPROX SPREAD  | WEIGHT   | LOAD     |
|-------|---------------|-------|----------------|-------|-----------------|-------|---------------|----------------|----------|----------|
|       | FEET          | METER | FEET           | METER | FEET            | METER |               | ATTROX STILLAD | WEIGHT   | CAPACITY |
| G5804 | 7.0           | 2.2   | 11.0           | 3.2   | 4.0             | 1.2   | 0.58m x 0.4m  | 1.4m           | 16.6 Kgs | 150 Kgs  |
| G5805 | 8.0           | 2.4   | 11.0           | 3.3   | 5.0             | 1.4   | 0.58m x 0.4m  | 1.6m           | 18.0 Kgs | 150 Kgs  |
| G5806 | 9.0           | 2.7   | 12.0           | 3.6   | 6.0             | 1.7   | 0.58m x 0.4m  | 1.8m           | 22.0 Kgs | 150 Kgs  |
| G5808 | 11.0          | 3.3   | 14.0           | 4.3   | 8.0             | 2.3   | 0.58m x 0.4m  | 2.2m           | 23.6 Kgs | 150 Kgs  |