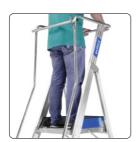

## **Platform Ladders**

G5800 Series

360° waist high guard-rail to work securely facing any direction

Anti-slip 570 x 400 mm platform with an integrated toe board

Compact dimensions when folded

150

| MODEL | LADDER HEIGHT |       | WORKING HEIGHT |       | PLATFORM HEIGHT |       | PLATFORM SIZE | APPROX SPREAD  | WEIGHT   | LOAD     |
|-------|---------------|-------|----------------|-------|-----------------|-------|---------------|----------------|----------|----------|
|       | FEET          | METER | FEET           | METER | FEET            | METER |               | ATTROX STILLAD | WEIGHT   | CAPACITY |
| G5804 | 7.0           | 2.2   | 11.0           | 3.2   | 4.0             | 1.2   | 0.58m x 0.4m  | 1.4m           | 16.6 Kgs | 150 Kgs  |
| G5805 | 8.0           | 2.4   | 11.0           | 3.3   | 5.0             | 1.4   | 0.58m x 0.4m  | 1.6m           | 18.0 Kgs | 150 Kgs  |
| G5806 | 9.0           | 2.7   | 12.0           | 3.6   | 6.0             | 1.7   | 0.58m x 0.4m  | 1.8m           | 22.0 Kgs | 150 Kgs  |
| G5808 | 11.0          | 3.3   | 14.0           | 4.3   | 8.0             | 2.3   | 0.58m x 0.4m  | 2.2m           | 23.6 Kgs | 150 Kgs  |