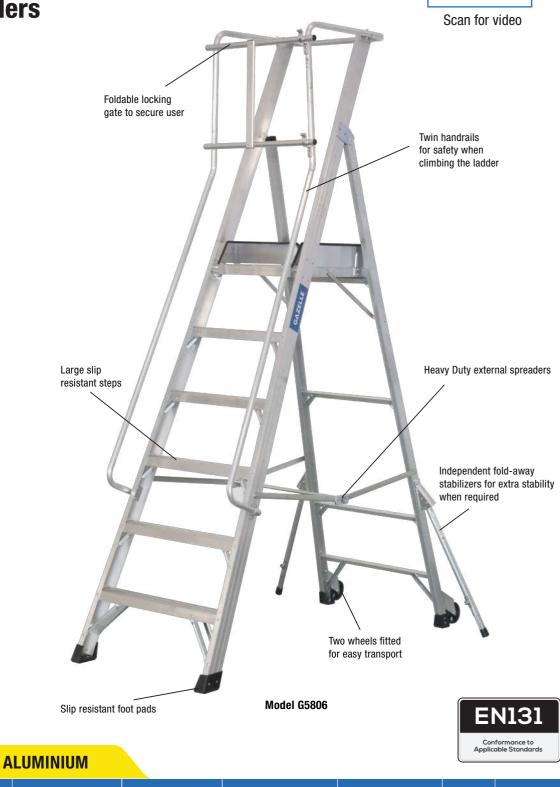

## **Platform Ladders**

G5800 Series

360° waist high guard-rail to work securely facing any direction

Anti-slip 570 x 400 mm platform with an integrated toe board

Compact dimensions when folded

150

| MODEL | LADDER HEIGHT |       | WORKING HEIGHT |       | PLATFORM HEIGHT |       | PLATFORM SIZE | APPROX SPREAD  | WEIGHT   | LOAD     |
|-------|---------------|-------|----------------|-------|-----------------|-------|---------------|----------------|----------|----------|
|       | FEET          | METER | FEET           | METER | FEET            | METER |               | ATTROX STILLAD | WEIGHT   | CAPACITY |
| G5804 | 7.0           | 2.2   | 11.0           | 3.2   | 4.0             | 1.2   | 0.58m x 0.4m  | 1.4m           | 16.6 Kgs | 150 Kgs  |
| G5805 | 8.0           | 2.4   | 11.0           | 3.3   | 5.0             | 1.4   | 0.58m x 0.4m  | 1.6m           | 18.0 Kgs | 150 Kgs  |
| G5806 | 9.0           | 2.7   | 12.0           | 3.6   | 6.0             | 1.7   | 0.58m x 0.4m  | 1.8m           | 22.0 Kgs | 150 Kgs  |
| G5808 | 11.0          | 3.3   | 14.0           | 4.3   | 8.0             | 2.3   | 0.58m x 0.4m  | 2.2m           | 23.6 Kgs | 150 Kgs  |