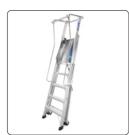

## **Platform Ladders**

G5800 Series

360° waist high guard-rail to work securely facing any direction

Anti-slip 570 x 400 mm platform with an integrated toe board

Compact dimensions when folded

150

| MODEL | LADDER HEIGHT |       | WORKING HEIGHT |       | PLATFORM HEIGHT |       | PLATFORM SIZE | APPROX SPREAD  | WEIGHT   | LOAD     |
|-------|---------------|-------|----------------|-------|-----------------|-------|---------------|----------------|----------|----------|
|       | FEET          | METER | FEET           | METER | FEET            | METER |               | ATTROX STILLAD | WEIGHT   | CAPACITY |
| G5804 | 7.0           | 2.2   | 11.0           | 3.2   | 4.0             | 1.2   | 0.58m x 0.4m  | 1.4m           | 16.6 Kgs | 150 Kgs  |
| G5805 | 8.0           | 2.4   | 11.0           | 3.3   | 5.0             | 1.4   | 0.58m x 0.4m  | 1.6m           | 18.0 Kgs | 150 Kgs  |
| G5806 | 9.0           | 2.7   | 12.0           | 3.6   | 6.0             | 1.7   | 0.58m x 0.4m  | 1.8m           | 22.0 Kgs | 150 Kgs  |
| G5808 | 11.0          | 3.3   | 14.0           | 4.3   | 8.0             | 2.3   | 0.58m x 0.4m  | 2.2m           | 23.6 Kgs | 150 Kgs  |