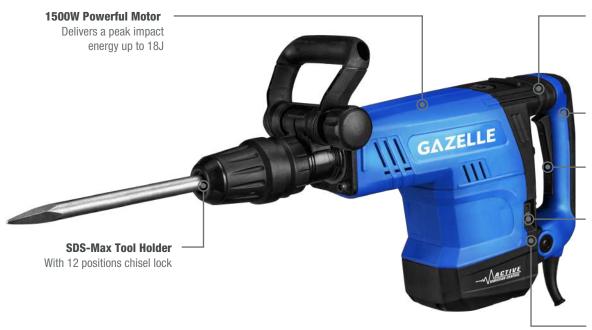

## **10KG SDS-MAX DEMOLITION HAMMER**

#### **Active Vibration Control**

Minimized vibrations reduce user fatigue and make it easier to maintain control

#### **Ergonomic Grip Handle**

Fully rubber coated handle for comfort use

#### **Trigger/Lock ON Switch**

Allows continuous operation without the need to keep holding the trigger

#### Variable Speed Dial

Constant speed at each position

#### **Brush Maintain Indicator**

Keeps track of the tool's status

SDS Max

Speed Control

Multiple Speed

#### **SCOPE OF DELIVERY**

- GH2970 Demolition Hammer
- Carbon Brush
- Grease
- Pointed Chisel
- Flat Chisel

| SPECIFICATION                                                            |                                |
|--------------------------------------------------------------------------|--------------------------------|
| Power Source                                                             | Corded                         |
| Rated Voltage                                                            | AC 220V - 240V                 |
| Frequency                                                                | 50Hz                           |
| Input Power                                                              | 1500W                          |
| Impact Frequency                                                         | 1000-1900/min                  |
| Impact Energy                                                            | 6-18J                          |
| Chisel Positions                                                         | 12 Step                        |
| Tool Holder                                                              | SDS-Max                        |
| Protection Class                                                         | II                             |
| Weight                                                                   | 10.5kg                         |
| Chiseling ah,Cheq                                                        | 19.93 m/s $^2$ , k=1.5m/s $^2$ |
| Sound pressure level L <sub>pA</sub>                                     | 92.19dB(A)                     |
| Sound power level L <sub>wA</sub>                                        | 103.19dB(A)                    |
| Uncertainty K                                                            | 3 dB(A)                        |
| Guaranteed Sound Power Level (According to 2000/14/EC) "Chiseling mode": | 105 dB(A)                      |