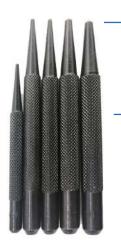

## **Centre Punch Set**

Heavy knurled body \_\_ for better grip

Shiny black finish

Points are machined and ground

Made of tool steel, hardened and tempered

• Size: 1.6mm, 2.0mm, 2.4mm, 3.6mm, 4.0mm

| SKU    | SKU Description        |
|--------|------------------------|
| G80250 | 5-pc. Centre Punch Set |