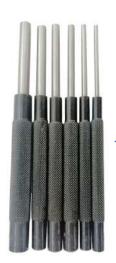

## **Pin Punch Set**

Heavy knurled body for better grip

Shiny black finish -

Made of tool steel, hardened and tempered

• Size: 3mm, 4mm, 5mm, 6mm, 7mm, 8mm

| SKU    | SKU Description     |
|--------|---------------------|
| G80252 | 6-pc. Pin Punch Set |