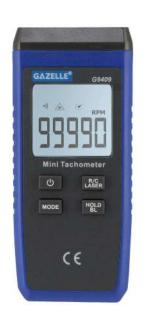

## G9400 Series - G9409

The G9409 Laser Tachometer is a digital handheld tachometer that takes non-contact measurements of rotation speed. Make safe, non-contact RPM measurements using photoelectric speed sampling processing. Take measurements from 0 to 99,999 RPM of rotating objects by pointing the integral laser from a distance of 50-200mm at the reflective tape placed on the object to be measured.

- Auto range
- Up to 99999 display; overload display, "OL"
- RPM measurement and revolution count
- Max/Min, data hold
- Signal trigger/laser-on indication
- Low battery/auto power off indication
- Big LCD display with bright white backlight for a clear view of measurement