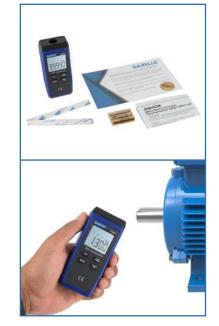

## G9400 Series - G9409

The G9409 Laser Tachometer is a digital handheld tachometer that takes non-contact measurements of rotation speed. Make safe, non-contact RPM measurements using photoelectric speed sampling processing. Take measurements from 0 to 99,999 RPM of rotating objects by pointing the integral laser from a distance of 50-200mm at the reflective tape placed on the object to be measured.

## **Standard Accessories**

- Operating Manual
- Reflective Strips
- 1.5V AAA 3pcs

| Specifications                   | Range           | Resolution                                                 | Best Accuracy |
|----------------------------------|-----------------|------------------------------------------------------------|---------------|
| RPM measurement                  | 10.0~9999.9 RPM | 0.1                                                        | ±(0.04%+2)    |
|                                  | 10000~99999 RPM | 1                                                          |               |
| Counting measurement             | 0~99999 count   | 1 count (<10kHz, pulse<br>width 5%)                        | ±1 count      |
| Features                         |                 |                                                            |               |
| Target distance                  |                 | 50mm ~ 200mm                                               |               |
| Drop test                        |                 | 1m                                                         |               |
| Working temperature and humidity |                 | 0 $^{\circ}$ C to 50 $^{\circ}$ C (no more than 80%RH)     |               |
| Storage temperature and humidity |                 | -20 $^{\circ}$ C to + 60 $^{\circ}$ C (no more than 80%RH) |               |
| Power supply                     |                 | 3 1.5V batteries (AAA)                                     |               |
| Battery life                     |                 | Continuous work for 12 hours                               |               |