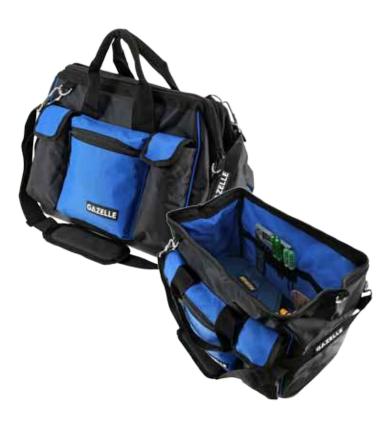

## GAZELLE G8216

## 16 IN TOOL BAG WIDE OPEN MOUTH

- 100% waterproof and crack-proof polymer base
- Padded handle and shoulder strap for maximum comfort
- Long handles so can be carried open
- Large internal storage area with 25 additional pockets & holders
- Durable reinforced polyester construction with extra wide opening mouth for easy access (16")
- Size: 41 cm L x 33 cm W x 30 cm H