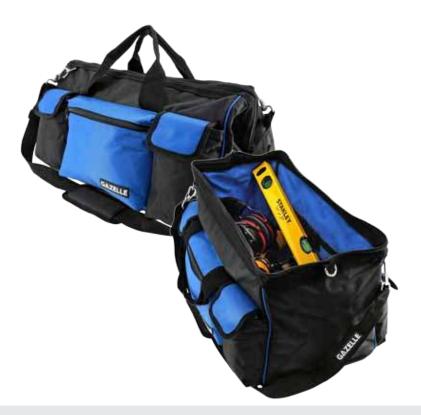

## GAZELLE G8220

## 20 IN TOOL BAG WIDE OPEN MOUTH

- 100% waterproof and crack-proof polymer base
- Padded handle and shoulder strap for maximum comfort
- Long handles so can be carried open
- Large internal storage area with 25 additional pockets & holders
- Durable reinforced polyester construction with extra wide opening mouth for easy access (20")
- Size: 55 cm L x 33 cm W x 30 cm H